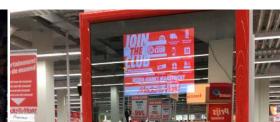

#### The Smart Admirror

We are proud to present to you the Smart Admirror. Because this certainly is a smart mirror! From anywhere where there is internet access you easily determine what messages your mirror displays. By means of a personal login on our Content Management System (CMS) you are able to go online and control the mirror's messages. These message can be still images, videos but also news streams (using RSS feeds) or social media messages. The Smart Admirror enables you to communicate with your target audience in a truly unique way.

#### **Custom Made Smart Admirror**

We can create a custom made Smart Admirrors for your company or brand. The custom mirror will have a size, frame style and frame colour of your choosing and can be additionally completed with your company logo thus creating the perfect representation of your company or brand.