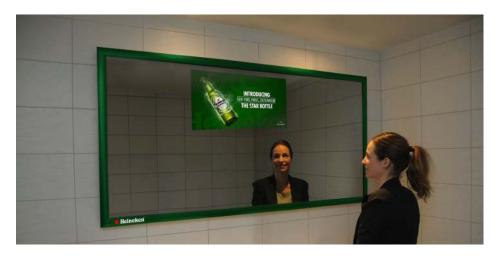

#### The Smart Admirror

We are proud to present to you the Smart Admirror. Because this certainly is a smart mirror! From anywhere where there is internet access you easily determine what messages your mirror displays. By means of a personal login on our Content Management System (CMS) you are able to go online and control the mirror's messages. These message can be still images, videos but also news streams (using RSS feeds) or social media messages. The Smart Admirror enables you to communicate with your target audience in a truly unique way.

## Unique advantages

- Innovative way to communicate;
- Visualise your message on trendy mirrors:
- A platform that effectively brings across your message to your target group;
- Positive entertainment:
- Forced exposure: the visitor cannot avoid the message you are showing;
- Behind counter promotion of brands/ products;
- Creating the right experience for your business.