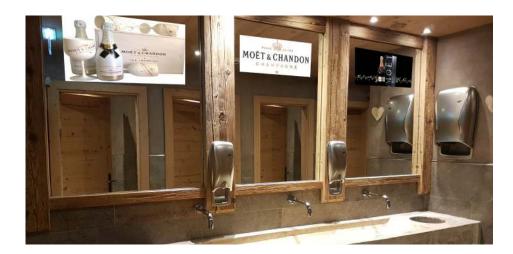

#### The Smart Admirror

We are proud to present to you the Smart Admirror. Because this certainly is a smart mirror! From anywhere where there is internet access you easily determine what messages your mirror displays. By means of a personal login on our Content Management System (CMS) you are able to go online and control the mirror's messages. These message can be still images, videos but also news streams (using RSS feeds) or social media messages. The Smart Admirror enables you to communicate with your target audience in a truly unique way.

#### **Custom Made Smart Admirror**

We can create a custom made Smart Admirrors for your company or brand. The custom mirror will have a size, frame style and frame colour of your choosing and can be additionally completed with your company logo thus creating the perfect representation of your company or brand.